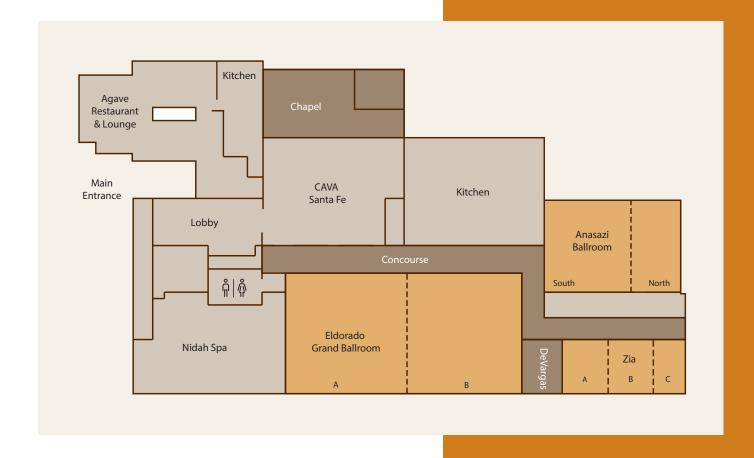

#### MEETING FACILITIES

- Over 30,000 sq. ft. of Meeting and Event Space
- 7,000 sq. ft. Grand Ballroom
- Intimate, Non-Denominational Wedding Chapel
- Casa España, a Unique Space in a Historic Santa Fe Building with Eight Elegant Rooms and a Beautiful Courtyard
- On-Site Catering
- Audio/Visual Services

## **ROOM CAPACITIES**

|                         | Total<br>Sq. Ft. | Room Size  | Classroom | Theater | Banquet | Reception | Conference |
|-------------------------|------------------|------------|-----------|---------|---------|-----------|------------|
| Eldorado Grand Ballroom | 7,000            | 108' x 65' | 484       | 650     | 580     | 700       | N/A        |
| Eldorado A              | 3,500            | 54' x 65'  | 242       | 325     | 290     | 350       | N/A        |
| Eldorado B              | 3,500            | 54' x 65'  | 242       | 325     | 290     | 350       | N/A        |
| Anasazi Ballroom        | 4,320            | 54' x 80'  | 235       | 430     | 330     | 400       | N/A        |
| Anasazi North           | 1,566            | 54' x 29'  | 80        | 130     | 80      | 125       | 36         |
| Anasazi South           | 2,754            | 54' x 51'  | 140       | 300     | 180     | 275       | 48         |
| Presidential Patio      | 3,717            | 59' x 63'  | N/A       | N/A     | 150     | 200       | N/A        |
| Zia                     | 2,160            | 30' x 72'  | 100       | 160     | 150     | 200       | 42         |
| Zia A                   | 780              | 30' x 26'  | 36        | 60      | 40      | 60        | 20         |
| Zia B                   | 780              | 30' x 26'  | 36        | 60      | 40      | 60        | 20         |
| Zia C                   | 600              | 30' x 20'  | 20        | 50      | 30      | 45        | 20         |
| Concourse               | 1,960            | 120' x 14' | N/A       | N/A     | N/A     | N/A       | N/A        |
| De Vargas               | 720              | 30' x 24'  | 36        | 55      | 40      | 50        | 20         |
| Chapel                  | 2,500            | N/A        | N/A       | 130     | N/A     | N/A       | N/A        |
| Piñon Boardroom         | 405              | 27' x 15'  | N/A       | N/A     | N/A     | N/A       | 20         |
| Chaparral Boardroom     | 405              | 27' x 15'  | N/A       | N/A     | N/A     | N/A       | 20         |
| Turquoise Boardroom     | 330              | 22' x 15'  | N/A       | N/A     | N/A     | N/A       | 18         |
| Casa Espana             | 8,000            | N/A        | N/A       | N/A     | N/A     | 300       | N/A        |