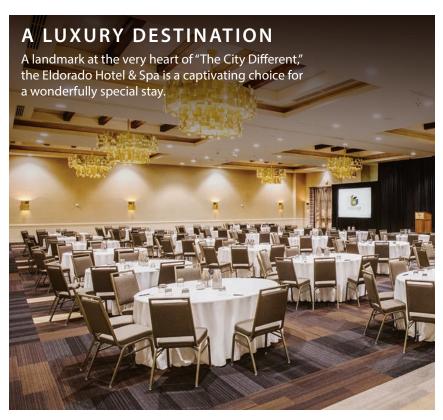

#### MEETING FACILITIES

- Over 30,000 sq. ft. of Meeting and Event Space
- 7,000 sq. ft. Grand Ballroom
- Intimate, Non-Denominational Wedding Chapel
- Casa España, a Unique Space in a Historic Santa Fe Building with Eight Elegant Rooms and a Beautiful Courtyard
- On-Site Catering
- Audio/Visual Services